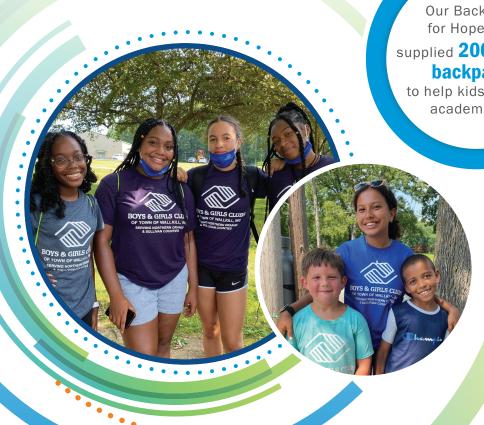

> Our Backpacks for Hope Drive supplied 200 stuffed backpacks to help kids succeed academically.

The Giving Tree, our holiday giving program, gave away gifts for 500 local youth last December.

Because more than 70% of our registered Club kids live at, or below poverty and 50% live in single parent/ non-traditional households, we served more than