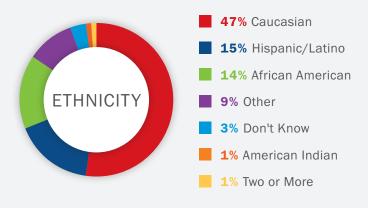

b members come from families living at or below the poverty line.

The Club is open Monday-Friday to provide afterschool activities and summer programs. Nutritious snacks are served after school, as well as lunch, Monday-Friday at our Summer Day Camps.

#### SEE YOUR INVESTMENT AT WORK AND **EXPOSE YOUR BRAND TO THOUSANDS!**

We will steward your sponsorship investment by showcasing your business in premium positions across our owned, earned and paid marketing channels (BGCOrange.org, Facebook, Instagram, quarterly newsletters), in printed and online news articles, at fundraising and other public events—where we promote the Clubs.

Visit www.bgcorange.org or our Facebook page.

# CLUB MEMBER PROFILE SCHOOL YEAR 2019-2020 687 TOTAL MEMBERS 1% 12% Ages 16-18 Ages 13-15 **54%** Ages 4-9 AGE



#### ANNUAL HOUSEHOLD INCOME PROFILES







| in-kind benefits                                                                                       | <b>DIAMOND</b><br>\$10,000 | <b>PLATINUM</b> \$5,000 | <b>GOLD</b><br>\$2,500 |
|--------------------------------------------------------------------------------------------------------|----------------------------|-------------------------|------------------------|
| Town of Wallkill Boys & Girls Club to Provide:                                                         |                            |                         |                        |
| Logo included on Town of Wallkill Boys & Girls Club social media outlets                               | Х                          | X                       | Х                      |
| Log