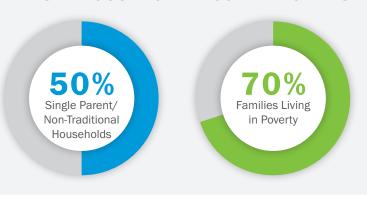

> Our Backpacks for Hope Drive supplied 200 stuffed backpacks to help kids succeed academically.

The Giving Tree, our holiday giving program, gave away gifts for 500 local youth last December.

Because more than 70% of our registered Club kids live at, or below poverty and 50% live in single parent/ non-traditional households, we served more than

Over 70% of our Club members come from families living at or below the poverty line.

The Club is open Monday-Friday to provide afterschool activities and summer programs. Nutritious snacks are served after school, as well as lunch, Monday-Friday at our Summer Day Camps.